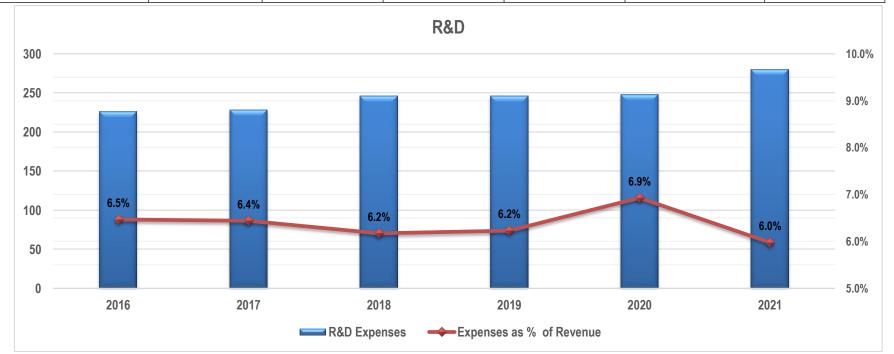

### **R&D Expenses**

| Units: NT \$ M           | 2016 | 2017 | 2018 | 2019 | 2020 | 2021 |
|--------------------------|------|------|------|------|------|------|
| R&D Expenses             | 226  | 228  | 246  | 246  | 248  | 280  |
| Expenses as % of Revenue | 6.5% | 6.4% | 6.2% | 6.2% | 6.9% | 6.0% |