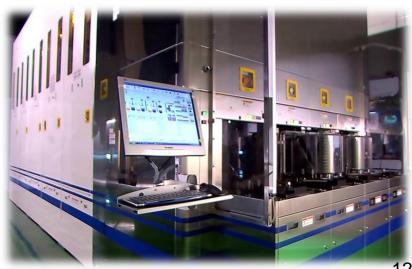

#### Wafer Reclaim Service

#### Scientech Corp.

- 12" Wafer Reclaim
  - Capacity: 120K→140K
    →160K/ Month
  - Cu and Non-Cu Process

SiC Post Slicing Process and Reclaim

• Capacity: 800 / Month