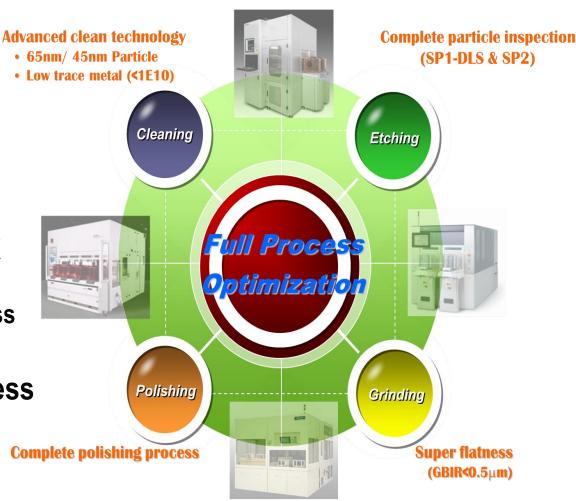

### **Wet Process Equipment**

Scientech Corp.

- Wet-Bench / Single-Wafer Wet Process Equipment
- Applications:
  - Advanced Packaging Process
  - Semiconductor Front-End Process
  - Compound Semiconductor
  - Microelectromechanical Systems (MEMS)
  - High-End LED Fully-Automatic Advanced Process