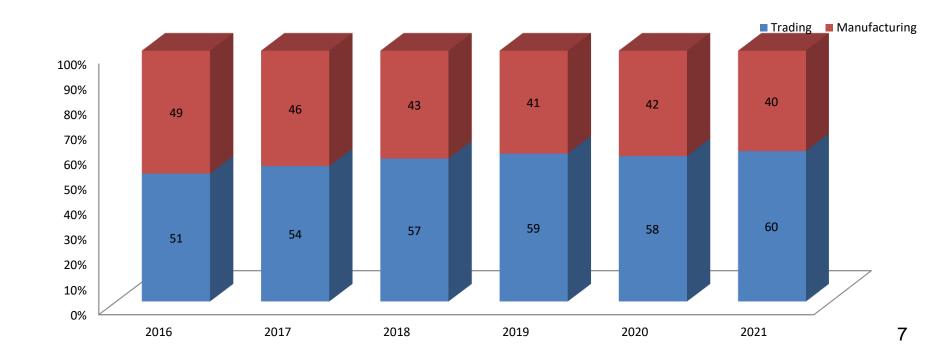

#### **Products Mix**

| Units: %      | 2016 | 2017 | 2018 | 2019 | 2020 | 2021 | Gross<br>Margin  |
|---------------|------|------|------|------|------|------|------------------|
| Trading       | 51   | 54   | 57   | 59   | 58   | 60   | Below<br>Average |
| Manufacturing | 49   | 46   | 43   | 41   | 42   | 40   | Above<br>Average |