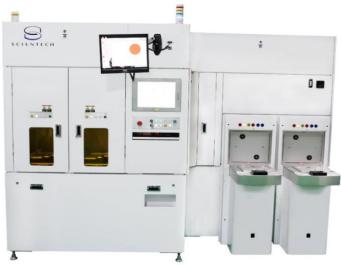

### **Wet Process Equipment**

Scientech Corp.

- Wet-Bench / Single-Wafer Wet Process Equipment
- Applications:
  - Advanced Packaging Process
  - Semiconductor Front-End Process
  - Compound Semiconductor
  - Microelectromechanical Systems (MEMS)
  - High-End LED Fully-Automatic Advanced Process

# Temporary Bonding Debonding System

Scientech Corp.

- Temporary Bonding Debonding System (TBDB)
- Application: IGBT Power Device, Advanced Packaging for Semiconductor and LED
  - Temporary Bonding System
  - Temporary Debonding System
  - Release Layer Formation System
  - Carrier (Glass) Recycling System