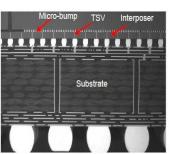

# Temporary Bonding Debonding System

Scientech Corp.

- Temporary Bonding Debonding System (TBDB)
- Application: IGBT Power Device, Advanced Packaging for Semiconductor and LED
  - Temporary Bonding System
  - Temporary Debonding System
  - Release Layer Formation System
  - Carrier (Glass) Recycling System