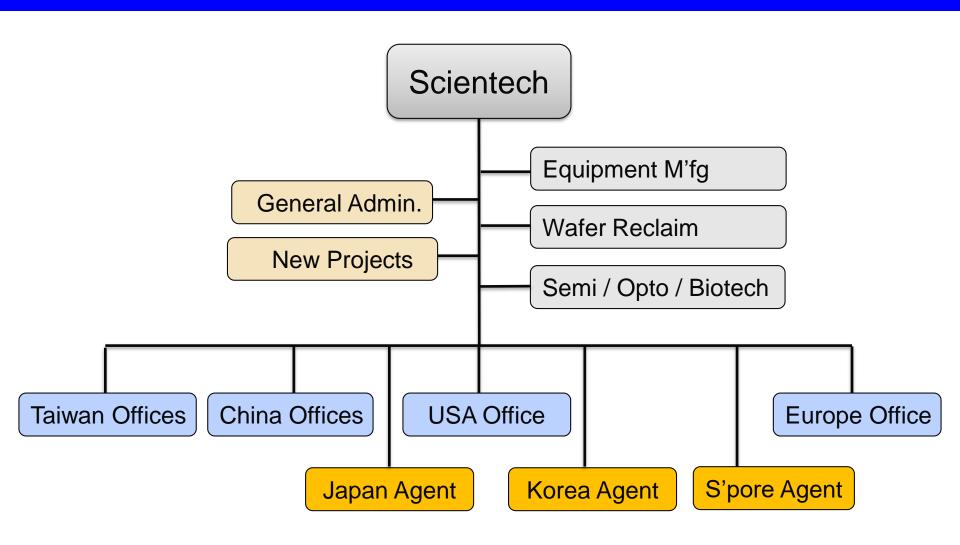

(3583)

2022/03/16

#### Safe Harbor Statement



- This Presentation contains certain forward-looking statements that are based on current expectations and are subject to known and unknown risks and uncertainties that could cause actual results to differ materially from those expressed or implied by such statements.
- Except as required by law, we undertake no obligation to update any forward –looking statements, whether as a result of new information, future events or otherwise.

### Scientech Corp (3583: TT)



Company 1979/10/17 Establishment **IPO** 2013/3/12 Capital NT\$ 811 Million Chairman H.L. Hsieh **CEO** M.T. Hsu Equipment Manufacturing . Wafer Reclaim . Products

Trading(Agent/Distributor)

### **Organization**







### Business

Overview

**Products** 

Corporate Governance

> Future Prospect

### Business Overview

### **Income Statement**



| Units: NT \$ M            | 2016  | 2017  | 2018  | 2019  | 2020  | 2021  |
|---------------------------|-------|-------|-------|-------|-------|-------|
| Revenues                  | 3,495 | 3,539 | 3,988 | 3,949 | 3,580 | 4,684 |
| Gross Profit              | 1,178 | 1,251 | 1,448 | 1,384 | 1,456 | 1,667 |
| Operating Expenses        | 835   | 829   | 935   | 997   | 991   | 1,112 |
| Operating Income          | 343   | 423   | 514   | 387   | 465   | 555   |
| Other Income and Expenses | 21    | (8)   | 26    | 16    | (76)  | (31)  |
| Income Before Tax         | 363   | 415   | 540   | 403   | 389   | 524   |
| Net Income                | 292   | 328